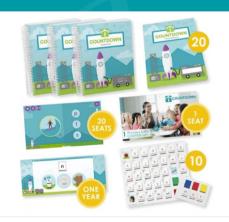

#### In ShopDOE, please use the below instructional bundles/classroom setups for K-5th.

Each includes all the materials one teacher needs for teaching 20 students and has a set Lesson Plan Teacher Guides, a teacher presentation Online Tool, 10 Letter Tile Student Kits, 20 Student Workbook sets, 20 student practice Reading Playgrounds (includes phonics, vocabulary, and handwriting practice), a Virtual Implementation Teacher Training Course, and a Vowel Poster Set.

| FAMIS #   | Description                                              | Grade   | Vendor #  | Contract<br># | Price   |
|-----------|----------------------------------------------------------|---------|-----------|---------------|---------|
| 800513940 | Virtual Component Countdown Classroom Setup              | K       | REA981289 | R145001       | \$999   |
| 800513584 | Virtual Component Blast Classroom Setup - Primary        | 1       | REA981289 | R145001       | \$1,249 |
| 800513592 | Virtual Component HD WORD Classroom Setup<br>Foundations | 2:3:4:5 | REA981289 | R145001       | \$1,449 |